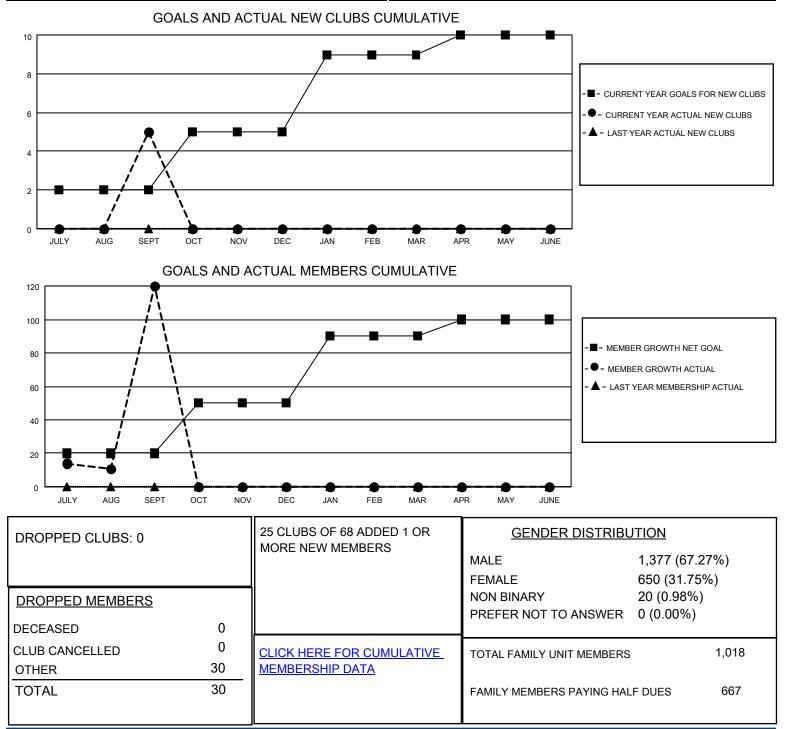

## LOCATION INDIA

District 324 L

Results as of: 9/30/2021

| Clubs                 |               |           |               | Members               |                        |                         |                                                    |
|-----------------------|---------------|-----------|---------------|-----------------------|------------------------|-------------------------|----------------------------------------------------|
| RESULTS FOR 2021-2022 |               |           |               | RESULTS FOR 2021-2022 |                        |                         |                                                    |
| QUARTER               | NEW CLUB GOAL | NEW CLUBS | DROPPED CLUBS | QUARTER MEM           | BER GROWTH NET<br>GOAL | MEMBER GROWTH<br>ACTUAL | DROPPED<br>MEMBERS ACTUAL<br>(including transfers) |
| JULY/AUG/SEPT         | 2             | 5         | 0             | JULY/AUG/SEPT         | 20                     | 160                     | 30                                                 |
| OCT/NOV/DEC           | 3             | 0         | 0             | OCT/NOV/DEC           | 30                     | 0                       | 0                                                  |
| JAN/FEB/MAR           | 4             | 0         | 0             | JAN/FEB/MAR           | 40                     | 0                       | 0                                                  |
| APR/MAY/JUNE          | 1             | 0         | 0             | APR/MAY/JUNE          | 10                     | 0                       | 0                                                  |